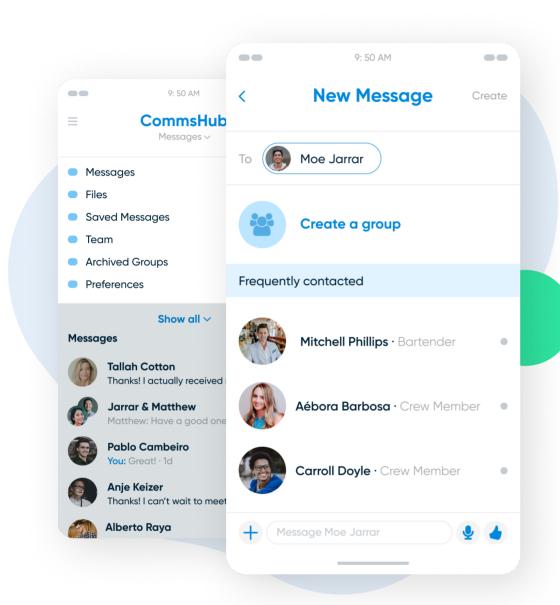

## harri CommsHub

## Connect, Empower & Engage Your Team With CommsHub

- Create meaningful connections with your frontline, right in the flow of work. CommsHub enables seamless communication throughout your organisation through an intuitive communication platform built right into the Harri system.
- Highly configurable communication flows throughout the organisation, across locations and job functions
- Instantly send urgent messages to your frontline,
  managers, corporate teams and entire organisation

- Deliver communications in conjunction with existing workflows
- Recognise your team, celebrate achievements and give team members a moment to shine
- Meaningfully connect with frontline employees using voice messages, and @mentions