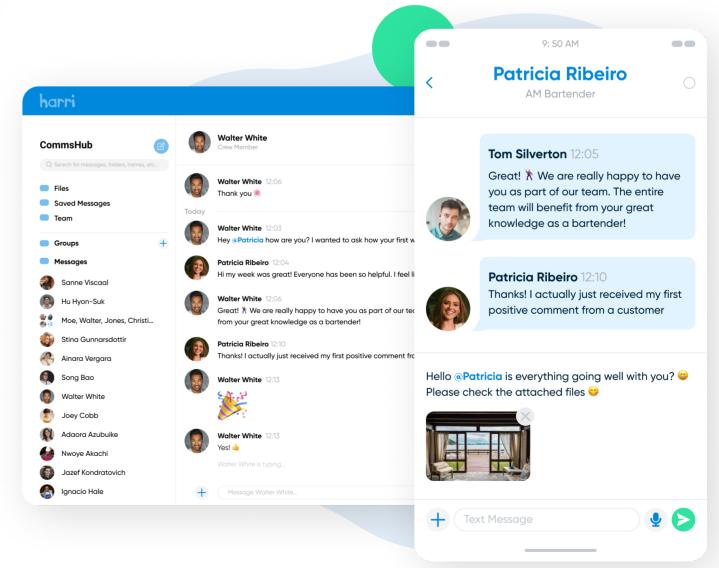

## harri CommsHub

## Connect, Empower & Engage Your Team With CommsHub

- Create meaningful connections with your frontline, right in the flow of work. CommsHub enables seamless communication throughout your organisation through an intuitive communication platform built right into the Harri system.
- Highly configurable communication flows throughout the organisation, across locations and job functions
- Instantly send urgent messages to your frontline,
  managers, corporate teams and entire organisation

- Deliver communications in conjunction with existing workflows
- Recognise your team, celebrate achievements and give team members a moment to shine
- Meaningfully connect with frontline employees using voice messages, and @mentions

Instantly communicate throughout your organiation with CommsHub by Harri